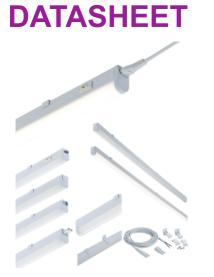

## 230V 7W LED Linkable Striplight 3000K (395mm)

www.mlaccessories.co.uk

| MLA PART CODE                 | UCLED7WW                                        |
|-------------------------------|-------------------------------------------------|
| DESCRIPTION                   | 230V 7W LED Linkable Striplight 3000K (395mm)   |
| NET WEIGHT (KG)               | 0.179                                           |
| FINISH                        | White                                           |
| DIFFUSER                      | Opal                                            |
| DIMENSIONS (MM)               | Length - 395<br>Width - 22.8<br>Projection - 36 |
| CONSTRUCTION                  | Construction - Polycarbonate                    |
| CLASS                         | II                                              |
| IP RATING                     | IP20                                            |
| WATTAGE (W)                   | 7                                               |
| LAMP TECHNOLOGY               | LED                                             |
| LAMP INCLUDED                 | Yes                                             |
| LUMENS (LM)                   | 530                                             |
| LUMENS LIGHT SOURCE ONLY (LM) | 710                                             |
| LUMEN TOLERANCE               | 5%                                              |
| EFFICACY (LM/W)               | 102.1                                           |
| CIRCUIT WATTAGE (W)           | 7                                               |
| ССТ                           | 3000K                                           |
| LIGHT COLOUR                  | Warm White                                      |
| CRI                           | >80                                             |
| SDCM                          | <6                                              |
| RUNNING CURRENT (A)           | 0.051                                           |
| DISPLACEMENT FACTOR           | >0.9                                            |
| SVM                           | 0.022                                           |
| PST-LM                        | 0.031                                           |
| BEAM ANGLE (DEGREES)          | 130                                             |
| LIFE SPAN (HRS)               | 30,000                                          |
| L70B50 LIFESPAN (HRS)         | 54,000                                          |