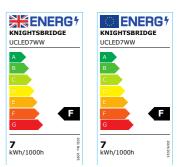

## 230V 7W LED Linkable Striplight 3000K (395mm)

www.mlaccessories.co.uk

| MLA PART CODE                 | UCLED7WW                                        |
|-------------------------------|-------------------------------------------------|
| DESCRIPTION                   | 230V 7W LED Linkable Striplight 3000K (395mm)   |
| NET WEIGHT (KG)               | 0.179                                           |
| FINISH                        | White                                           |
| DIFFUSER                      | Opal                                            |
| DIMENSIONS (MM)               | Length - 395<br>Width - 22.8<br>Projection - 36 |
| CONSTRUCTION                  | Construction - Polycarbonate                    |
| CLASS                         | II                                              |
| IP RATING                     | IP20                                            |
| WATTAGE (W)                   | 7                                               |
| LAMP TECHNOLOGY               | LED                                             |
| LAMP INCLUDED                 | Yes                                             |
| LUMENS (LM)                   | 530                                             |
| LUMENS LIGHT SOURCE ONLY (LM) | 710                                             |
| LUMEN TOLERANCE               | 5%                                              |
| EFFICACY (LM/W)               | 102.1                                           |
| CIRCUIT WATTAGE (W)           | 7                                               |
| ССТ                           | 3000K                                           |
| LIGHT COLOUR                  | Warm White                                      |
| CRI                           | >80                                             |
| SDCM                          | <6                                              |
| RUNNING CURRENT (A)           | 0.051                                           |
| DISPLACEMENT FACTOR           | >0.9                                            |
| SVM                           | 0.022                                           |
| PST-LM                        | 0.031                                           |
| BEAM ANGLE (DEGREES)          | 130                                             |
| LIFE SPAN (HRS)               | 30,000                                          |
| L70B50 LIFESPAN (HRS)         | 54,000                                          |